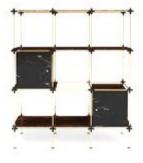

#### **ACCESSORIES**

MONOCLES FOLDING SCREEN

**BLAKE 3X3** BOOKCASE

DURELL BAR

An effortlessly chic collection of luxurious gadgets that together pull out the ultimate retro set. Mid century modern screens and golden mirrors: the 60's touch just became high end.