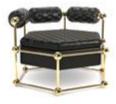

## UPHOLSTERY

**HUDSON** ARMCHAIR

LOREN ARMCHAIR

LUDWIG ARMCHAIR

A selection of the most coveted midcentury modern pieces. Armchairs and barstools are made of the perfect combination of exotic materials, soft velvet, luxurious leather and brass details.