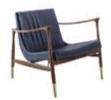

## UPHOLSTERY

**HUDSON** ARMCHAIR

LOREN ARMCHAIR

LUDWIG ARMCHAIR

A selection of the most coveted midcentury modern pieces. Armchairs and barstools are made of the perfect combination of exotic materials, soft velvet, luxurious leather and brass details.